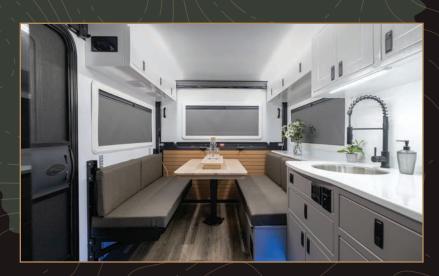

- Solar Standard: 1000 Watts of Solar on Roof and (2) 270Ah Battleborn Batteries
- Solar Upgrade: 1800 Total Watts of Solar with 1000 Watts of Solar on Roof, (2) 400 Watt Portable Solar Panels and (4) 270Ah LithiumBattleborn Batteries
- Laminated Composite Fully Insulated Walls
- Seamless Laminated Fiberglass Roof
- Two Twin Beds or King Bed Option
- Rear Dinette Bulk Storage
- Dual Ducted 11.5K BTU Furnaces, Heated Underbelly
- Detachable Ladder