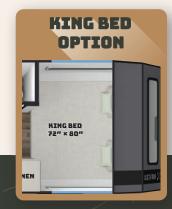

- Solar Standard: 1000 Watts of Solar on Roof and (2) 270Ah Battleborn Batteries
- Solar Upgrade: 1800 Total Watts of Solar with 1000 Watts of Solar on Roof, (2) 400 Watt Portable Solar Panels and (4) 270Ah LithiumBattleborn Batteries
- Laminated Composite Fully Insulated Walls
- Seamless Laminated Fiberglass Roof
- Two Twin Beds or King Bed Option
- Rear Dinette Bulk Storage
- Dual Ducted 11.5K BTU Furnaces, Heated Underbelly
- Detachable Ladder