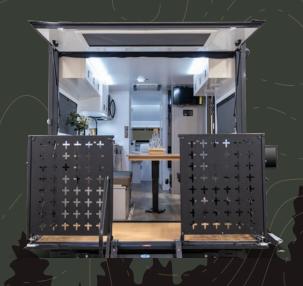

## **Key Features**

- MORryde Huck-Rivet Aluminum Frame: MORryde Air Ride Suspension, FullyArticulating Coupler, A-Frame Storage Box, Storage Tray/Spare Tire Carrier and Two 2" Accessory Receivers, 25" Ground Clearance
- Garmin O.N.E Control: Fusion Entertainment, Smart Control of Electronic Functions
- Victron Solar System
  (S tandard): 200 Watts of Solar,
  270Ah Lithium Battery, 3000W
  Inverter Charger, 50A Solar
  Charger
- Constructed from Composites and Aluminum—No Wood
- 4000W LP Generator (Option)
- Piuma Dual Pane Acrylic Windows w/Integrated Blind and Screen
- Carefree Legless Awning
- Puncture Resistant Underbelly